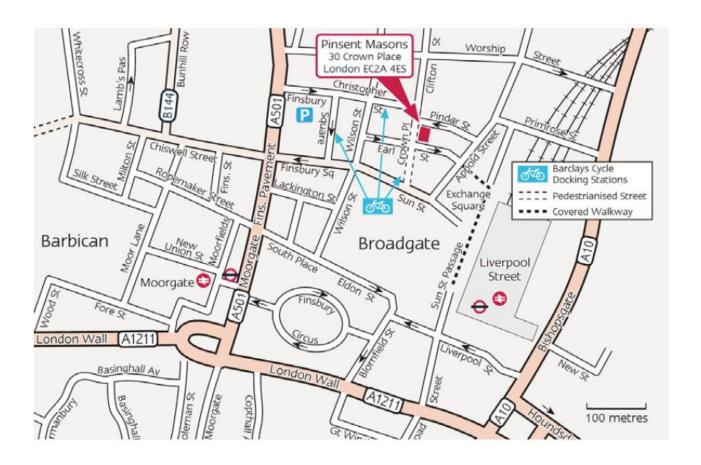

#### Venue

Pinsent Masons LLP's offices, 30 Crown Place, London, EC2A 4ES (map enclosed below)

# Location Map:

## Pinsent Masons, 30 Crown Place, Earl Street, London EC2A 4ES

Tel: +44 (0) 20 7418 7000 Fax: +44 (0) 20 7418 7050